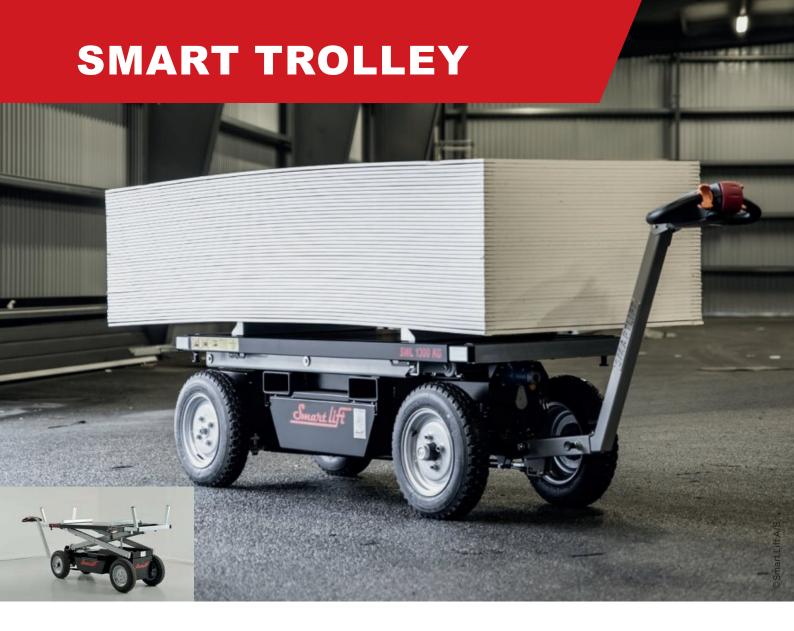

## **ST 1300**

**ELECTRIC MATERIAL TRANSPORT** 

The ST 1300 is a rugged and self-propelled transport trolley for plasterboards and similar building materials on construction sites.

The trolley has a hydraulic lifter, which extends up to 90 cm above ground level and can be used as a workbench for better ergonomics.

- Self-propelled forward/reverse
- Quality bearings and tilting joints
- · Capable of driving in terrain
- Battery voltage indicator
- · For indoor and outdoor use
- Extendable frame and side bars for long elements