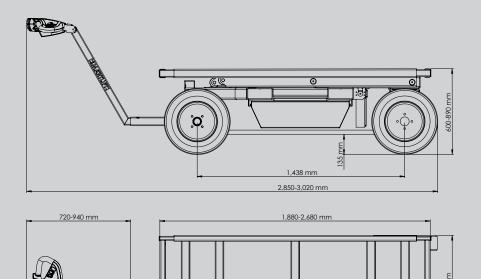

## TECHNICAL SPECIFICATIONS

| SWL / rated load          | 1,300 kg / 2,866 lbs.                                                 |
|---------------------------|-----------------------------------------------------------------------|
| Floor dimensions          | 1,880 x 700 mm / 2,680 mm x 700 mm                                    |
|                           | 74 x 28 in. / 106 x 28 in.                                            |
| Floor height              | 600 - 900 mm / 23 - 35 in.                                            |
| Total length              | 2,850 mm / 112 in.                                                    |
| Total length when shipped | 2,100 mm / 83 in.                                                     |
| Wheel base                | 1,438 mm / 57 in.                                                     |
| Extension - handlebar     | 220 mm / 9 in.                                                        |
| Ground clearance          | 135 mm / 5 in.                                                        |
| Raise / lower floor       | 10 sec.                                                               |
| Driving speeds            | Floor raised = 1 km/h / 0.6 mph.<br>Floor lowered = 5 km/h / 3.1 mph. |
| Battery                   | 2 x 12V 95Ah                                                          |
| Operating time            | 8 hours                                                               |
| Wheels                    | Foam-filled off-road tires                                            |
| Turning radius            | 3.1 m / 10.2 ft.                                                      |
| Charger with indicator    | Integrated 110V / 230V                                                |
|                           |                                                                       |